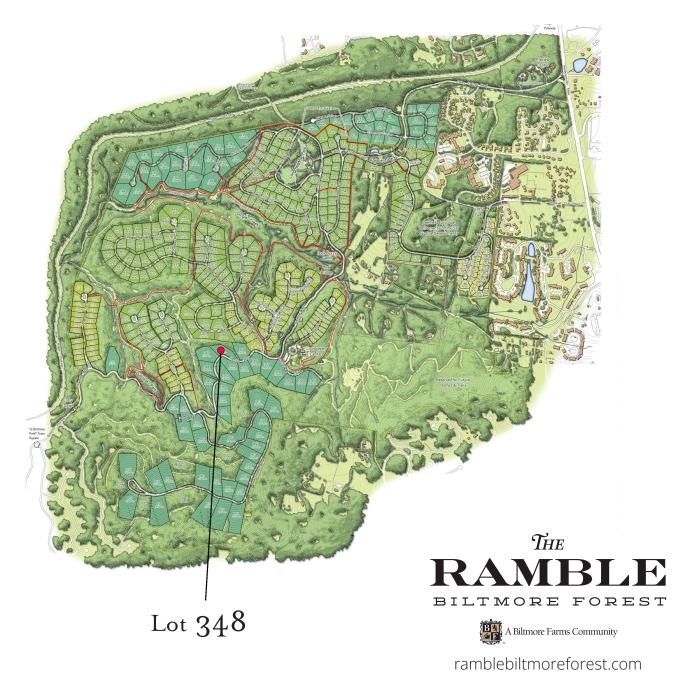

## Location

(828) 274-1336

Lot Information

Address: 243 Ramble Way Neighborhood: Woodland Preserve Lot Size: 1.42± Acres Price: \$700,000 Features: Close to Greenspace Easy Access to Trail System Near Living Well Center & South Gate