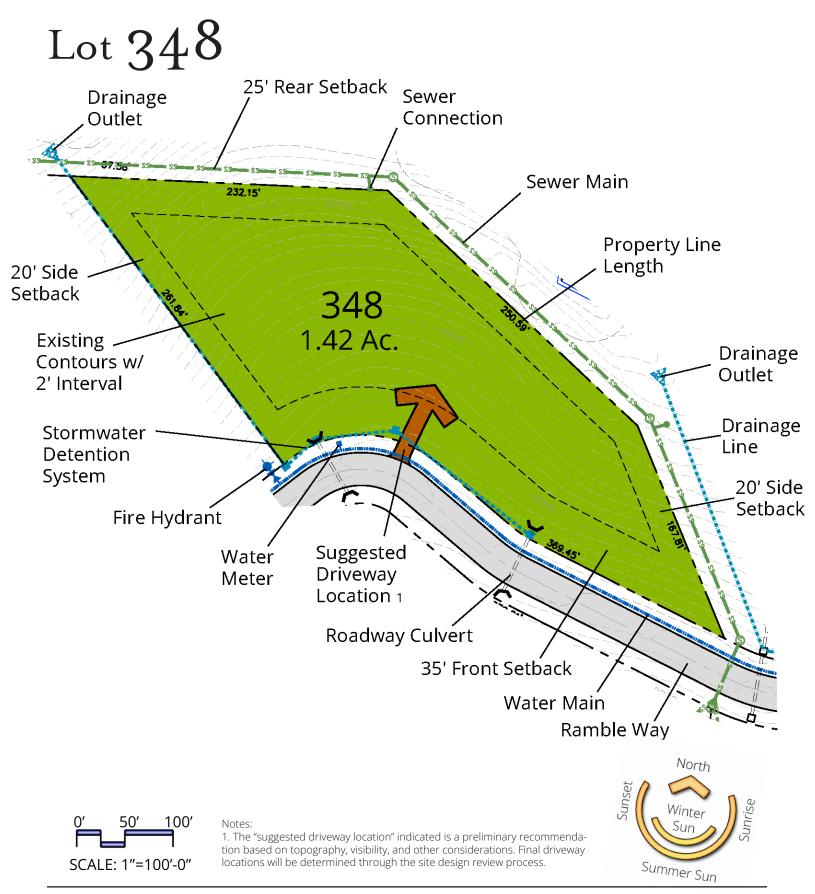

© 2024 Ramble Biltmore Forest LLC. A portion of The Ramble is in unincorporated Buncombe County. This portion of the property may remain part of Buncombe County or may be annexed into the Town of Biltmore Forest or the City of Asheville. Setbacks shown on this plan are as established by The Ramble Design Guidelines. Lot acreage and boundary dimensions are preliminary and subject to recording of the final plat. Final surveyed acreage and dimensions may vary. Topography shown is from aerial survey. Contours are at a 2 foot interval. Utility locations shown are based on design (not as-built) information. This plan is for illustrative purposes only and subject to change. Buyer should refer to final plat for detailed lot descriptions prior to closing.

## Location

(828) 274-1336

Lot Information

Address: 243 Ramble Way Neighborhood: Woodland Preserve Lot Size: 1.42± Acres Price: \$700,000 Features: Close to Greenspace Easy Access to Trail System Near Living Well Center & South Gate