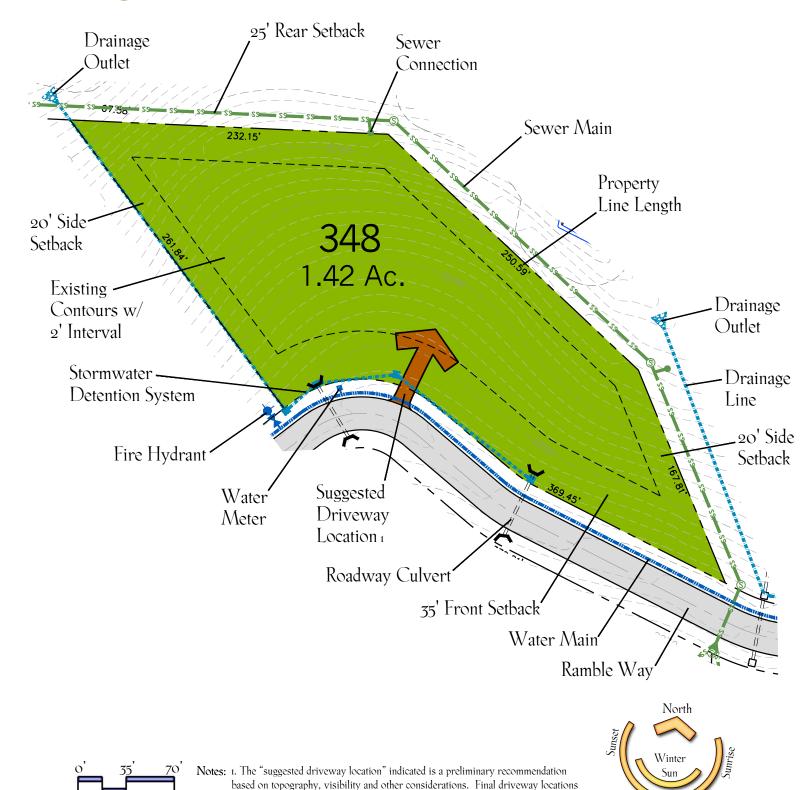

## Lot 348

SCALE: 1"=70'-0"

will be determined through the site design and design review process.

2. Utility locations shown are based on design (not as-built) information.

Summer Sun

<sup>© 2022</sup> Ramble Biltmore Forest LLC. A portion of The Ramble is in unincorporated Buncombe County. This portion of the property may remain part of Buncombe County or may be annexed into the Town of Biltmore Forest or the City of Asheville. Setbacks shown on this plan are as established by The Ramble Design Guidelines. Lot acreage and boundary dimensions are preliminary and subject to recording of the final plat. Final surveyed acreage and dimensions may vary. Topography shown is from aerial survey. Contours are at a 2 foot interval. This plan is for illustrative purposes only and subject to change. Buyer should refer to final plat for detailed lot descriptions prior to closing.

## Lot Information

Address: 243 Ramble Way

Neighborhood: Woodland Preserve

Lot Size: 1.42 Acres

Features: Close to Greenspace

Easy Access to Trail System

Near Living Well Center & South Gate