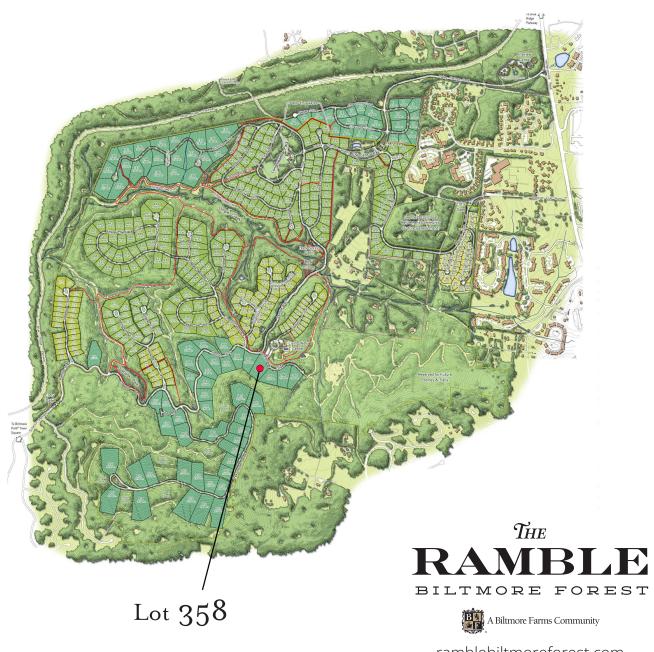

## Location

ramblebiltmoreforest.com (828) 274-1336

## Lot Information

Address: 15 Promenade Drive Neighborhood: Woodland Preserve

Lot Size: 2.18± Acres Price: \$850,000

Features: Adjacent to Greenspace

Easy Access to Trail System Near Living Well Center