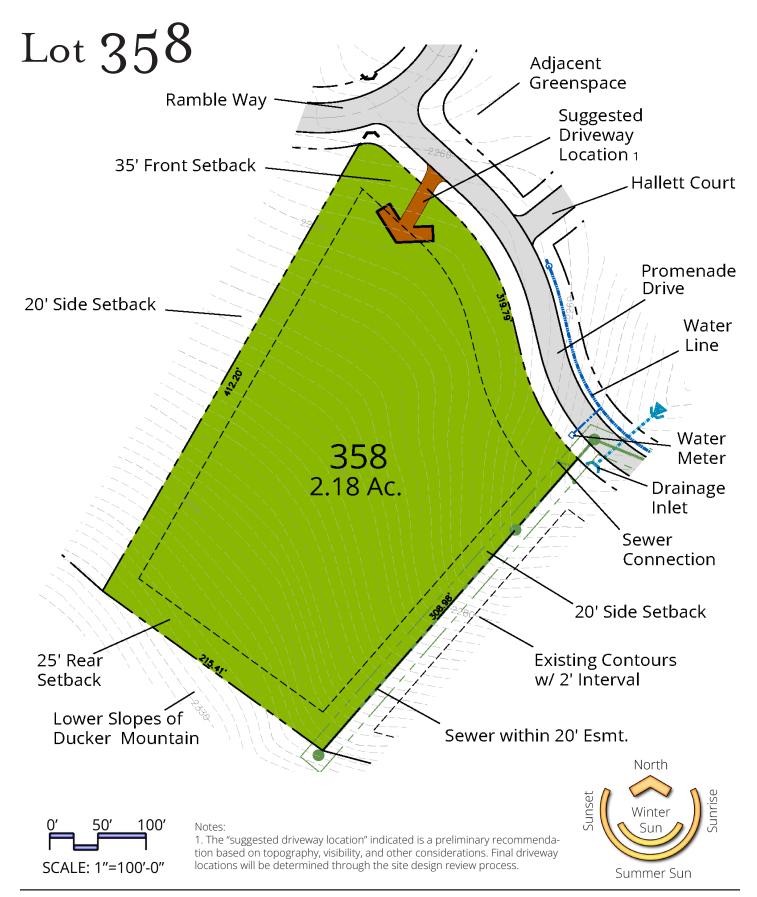

© 2024 Ramble Biltmore Forest LLC. A portion of The Ramble is in unincorporated Buncombe County. This portion of the property may remain part of Buncombe County or may be annexed into the Town of Biltmore Forest or the City of Asheville. Setbacks shown on this plan are as established by The Ramble Design Guidelines. Lot acreage and boundary dimensions are preliminary and subject to recording of the final plat. Final surveyed acreage and dimensions may vary. Topography shown is from aerial survey. Contours are at a 2 foot interval. Utility locations shown are based on design (not as-built) information. This plan is for illustrative purposes only and subject to change. Buyer should refer to final plat for detailed lot descriptions prior to closing.

## Lot Information

Address: 15 Promenade Drive Neighborhood: Woodland Preserve

Lot Size: 2.18± Acres Price: \$850,000

Features: Adjacent to Greenspace

Easy Access to Trail System Near Living Well Center