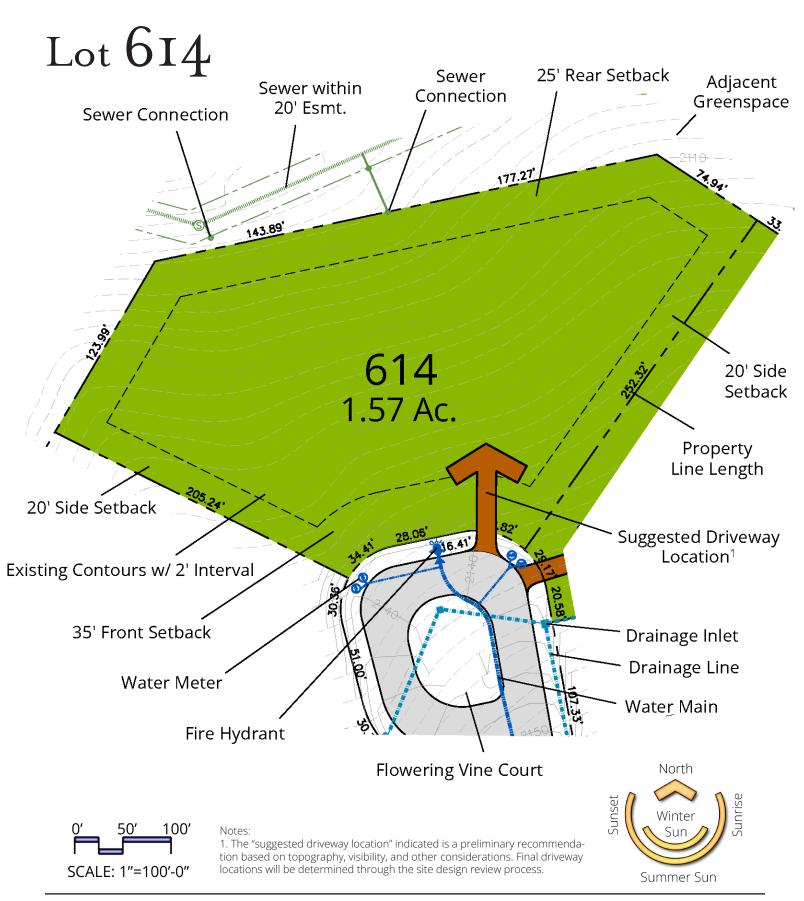

© 2024 Ramble Biltmore Forest LLC. A portion of The Ramble is in unincorporated Buncombe County. This portion of the property may remain part of Buncombe County or may be annexed into the Town of Biltmore Forest or the City of Asheville. Setbacks shown on this plan are as established by The Ramble Design Guidelines. Lot acreage and boundary dimensions are preliminary and subject to recording of the final plat. Final surveyed acreage and dimensions may vary. Topography shown is from aerial survey. Contours are at a 2 foot interval. Utility locations shown are based on design (not as-built) information. This plan is for illustrative purposes only and subject to change. Buyer should refer to final plat for detailed lot descriptions prior to closing.

## Lot Information (828) 274-1336

Address: 328 Flowering Vine Court

Neighborhood: Hamlet

Lot Size: 1.57± Acres

Price: \$610,000

Features: Adjacent to Greenspace

Easy Access to Trail System

Near Living Well Center & South Gate