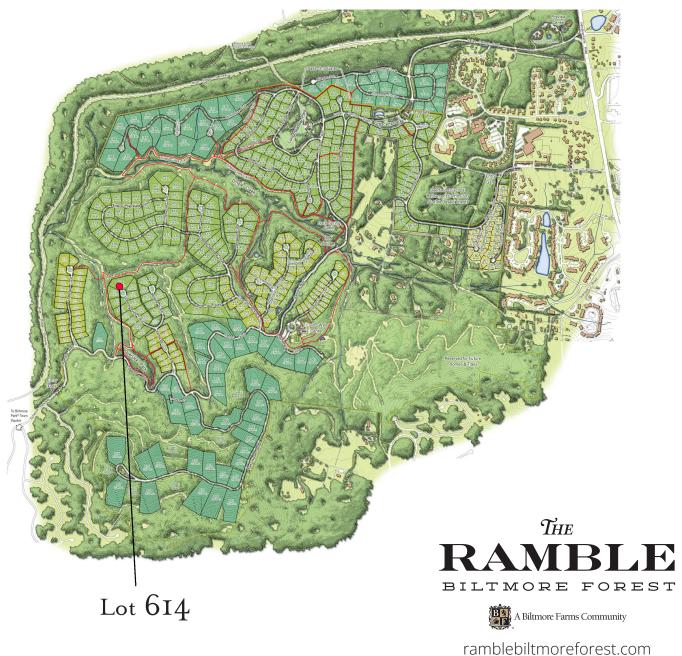

## Location

## Lot Information (828) 274-1336

Address: 328 Flowering Vine Court

Neighborhood: Hamlet

Lot Size: 1.57± Acres

Price: \$610,000

Features: Adjacent to Greenspace

Easy Access to Trail System

Near Living Well Center & South Gate