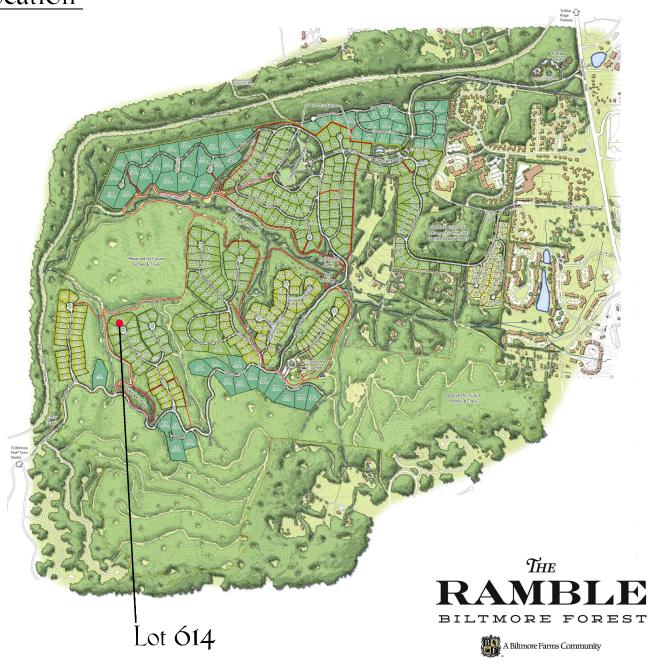

## Location

ramblebiltmoreforest.com Phone: (828) 274-1336

## Lot Information

Address: 328 Flowering Vine Court

Neighborhood: Hamlet

Lot Size: 1.57± Acre

Features: Adjacent to Greenspace

Easy Access to Trail System

Near Living Well Center & South Gate