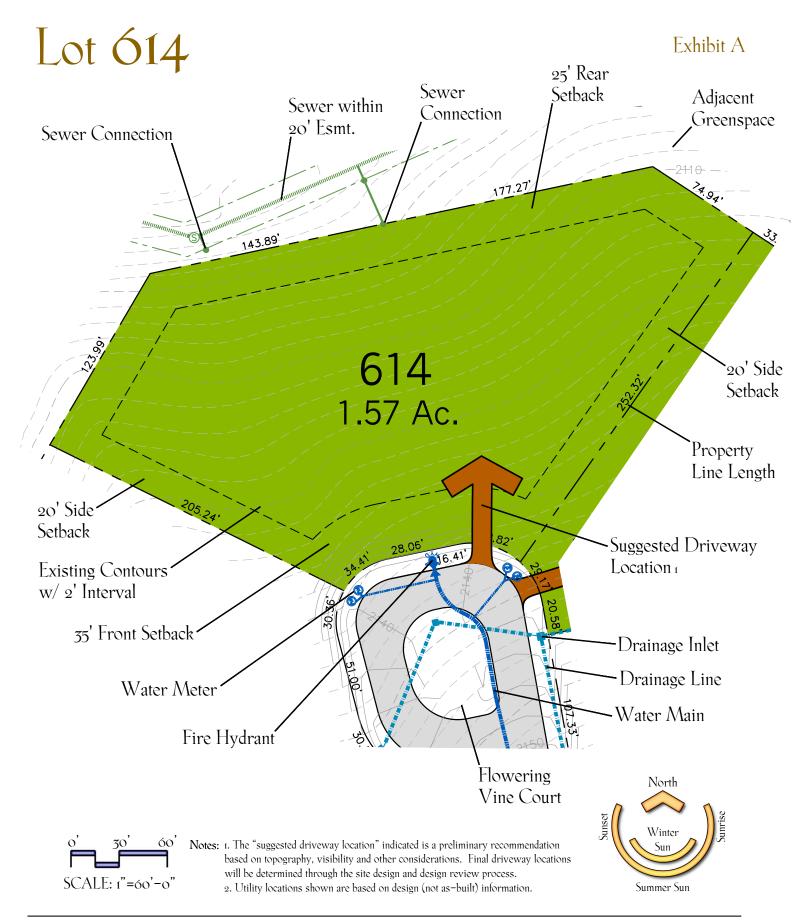

<sup>© 2024</sup> Ramble Biltmore Forest LLC. A portion of The Ramble is in unincorporated Buncombe County. This portion of the property may remain part of Buncombe County or may be annexed into the Town of Biltmore Forest or the City of Asheville. Setbacks shown on this plan are as established by The Ramble Design Guidelines. Lot acreage and boundary dimensions are preliminary and subject to recording of the final plat. Final surveyed acreage and dimensions may vary. Topography shown is from aerial survey. Contours are at a 2 foot interval. This plan is for illustrative purposes only and subject to change. Buyer should refer to final plat for detailed lot descriptions prior to closing.

## Lot Information

Address: 328 Flowering Vine Court

Neighborhood: Hamlet

Lot Size: 1.57± Acre

Features: Adjacent to Greenspace

Easy Access to Trail System

Near Living Well Center & South Gate