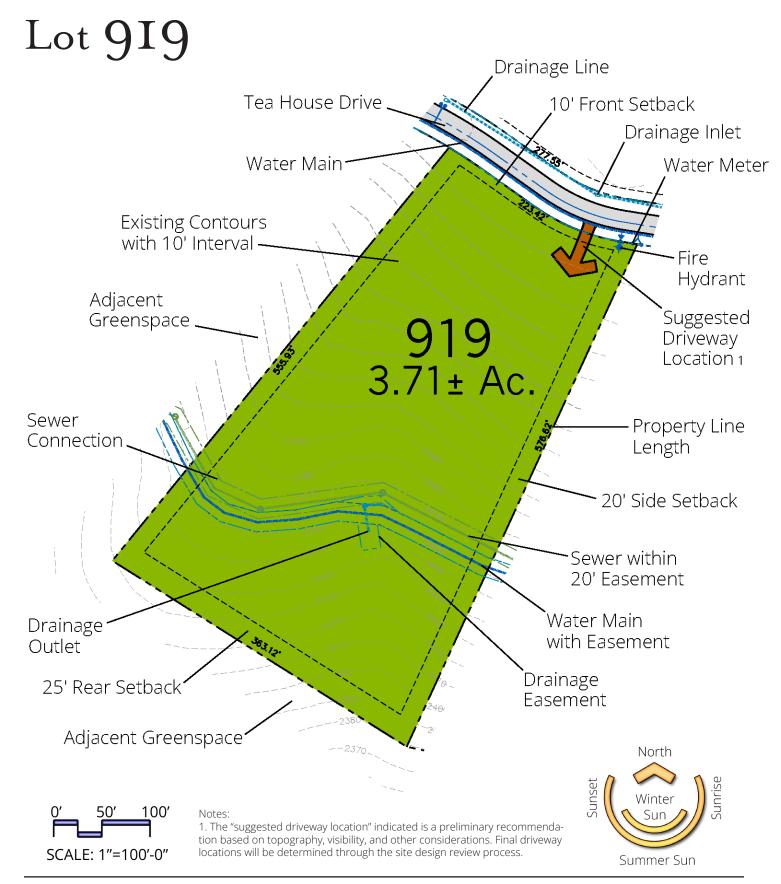

© 2024 Ramble Biltmore Forest LLC. A portion of The Ramble is in unincorporated Buncombe County. This portion of the property may remain part of Buncombe County or may be annexed into the Town of Biltmore Forest or the City of Asheville. Setbacks shown on this plan are as established by The Ramble Design Guidelines. Lot acreage and boundary dimensions are preliminary and subject to recording of the final plat. Final surveyed acreage and dimensions may vary. Topography shown is from aerial survey. Contours are at a 2 foot interval. Utility locations shown are based on design (not as-built) information. This plan is for illustrative purposes only and subject to change. Buyer should refer to final plat for detailed lot descriptions prior to closing.

## Lot Information

Address: 750 Tea House Drive Neighborhood: Woodland Preserve

> Lot Size: 3.71± Acres Price: \$975,000

Features: Adjacent to Open Space

On Ducker Mountain, Potential Long Range Views

Near Living Well Center & South Gate