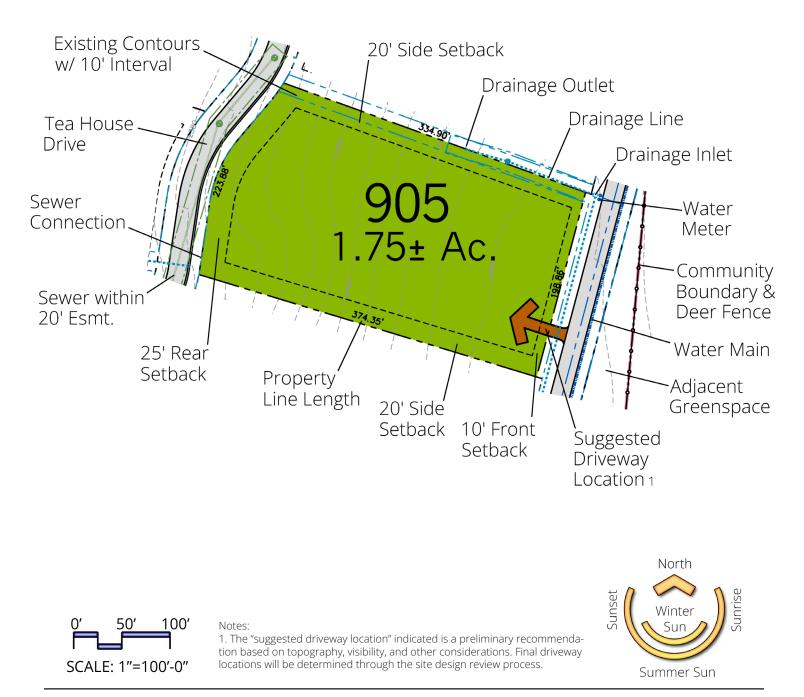

## Lot 905

© 2024 Ramble Biltmore Forest LLC. A portion of The Ramble is in unincorporated Buncombe County. This portion of the property may remain part of Buncombe County or may be annexed into the Town of Biltmore Forest or the City of Asheville. Setbacks shown on this plan are as established by The Ramble Design Guidelines. Lot acreage and boundary dimensions are preliminary and subject to recording of the final plat. Final surveyed acreage and dimensions may vary. Topography shown is from aerial survey. Contours are at a 10 foot interval. Utility locations shown are based on design (not as-built) information. This plan is for illustrative purposes only and subject to change. Buyer should refer to final plat for detailed lot descriptions prior to closing.

## Lot Information

Address: 693 Tea House Drive Neighborhood: Woodland Preserve Lot Size: 1.75± Acres Price: \$1,100,000 Features: Adjacent to Open Space On Ducker Mountain, Potential Long Range Views Near Living Well Center & South Gate