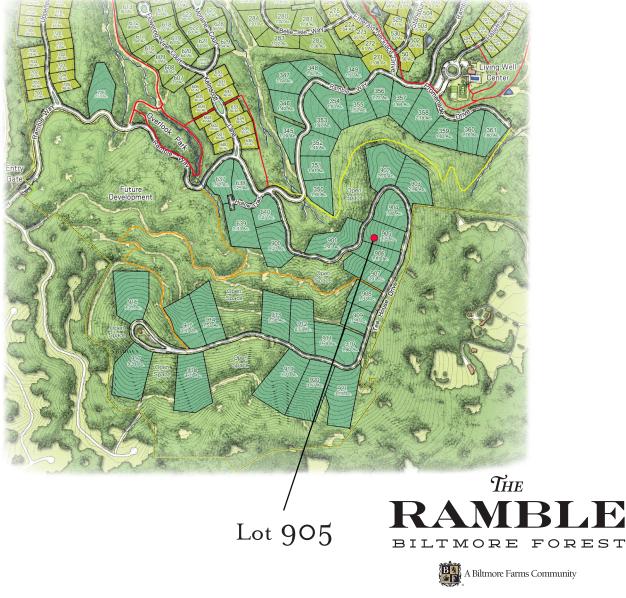

## Location

ramblebiltmoreforest.com (828) 274-1336

## Lot Information

Address: 693 Tea House Drive Neighborhood: Woodland Preserve Lot Size: 1.75± Acres Price: \$1,100,000 Features: Adjacent to Open Space On Ducker Mountain, Potential Long Range Views Near Living Well Center & South Gate