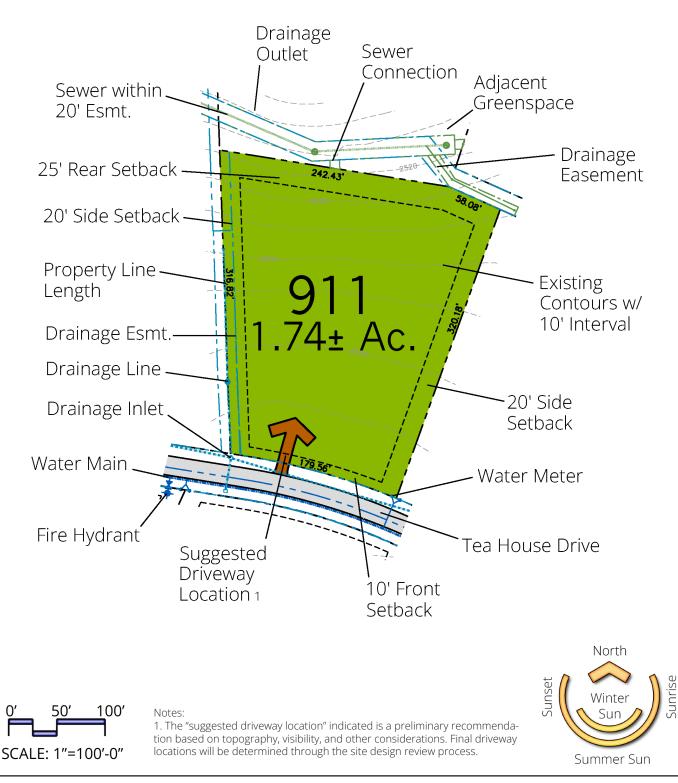

## Lot 911

© 2024 Ramble Biltmore Forest LLC. A portion of The Ramble is in unincorporated Buncombe County. This portion of the property may remain part of Buncombe County or may be annexed into the Town of Biltmore Forest or the City of Asheville. Setbacks shown on this plan are as established by The Ramble Design Guidelines. Lot acreage and boundary dimensions are preliminary and subject to recording of the final plat. Final surveyed acreage and dimensions may vary. Topography shown is from aerial survey. Contours are at a 2 foot interval. Utility locations shown are based on design (not as-built) information. This plan is for illustrative purposes only and subject to change. Buyer should refer to final plat for detailed lot descriptions prior to closing.

## Location

Lot Information

Address: 743 Tea House Drive Neighborhood: Woodland Preserve Lot Size: 1.74± Acres Price: \$1,600,000 Features: Adjacent to Open Space On Ducker Mountain, Potential Long Range Views Near Living Well Center & South Gate