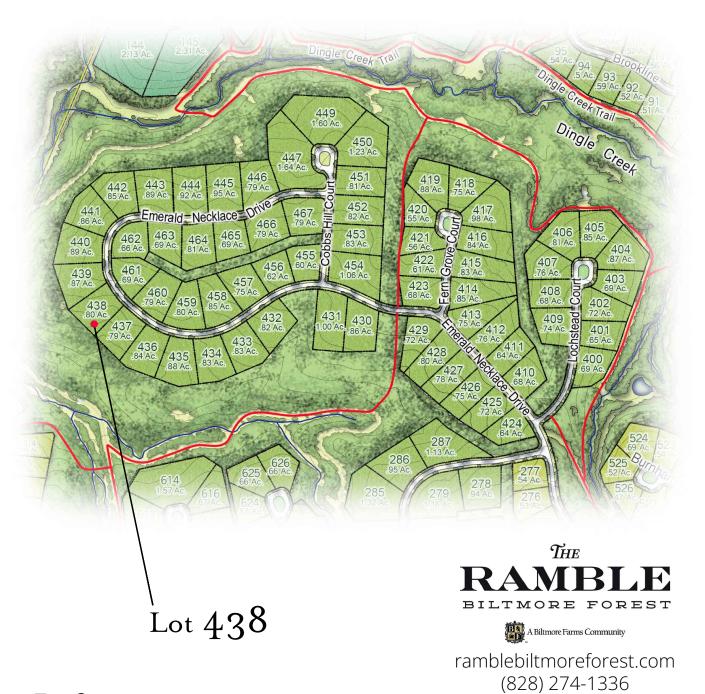

## Location

## Lot Information

Address: 168 Emerald Necklace Drive

Neighborhood: Hamlet

Lot Size: .80± Acre Price: \$465,000

Features: Adjacent to Common Area

Easy Access to Trail System Near Dingle Creek Greenspace