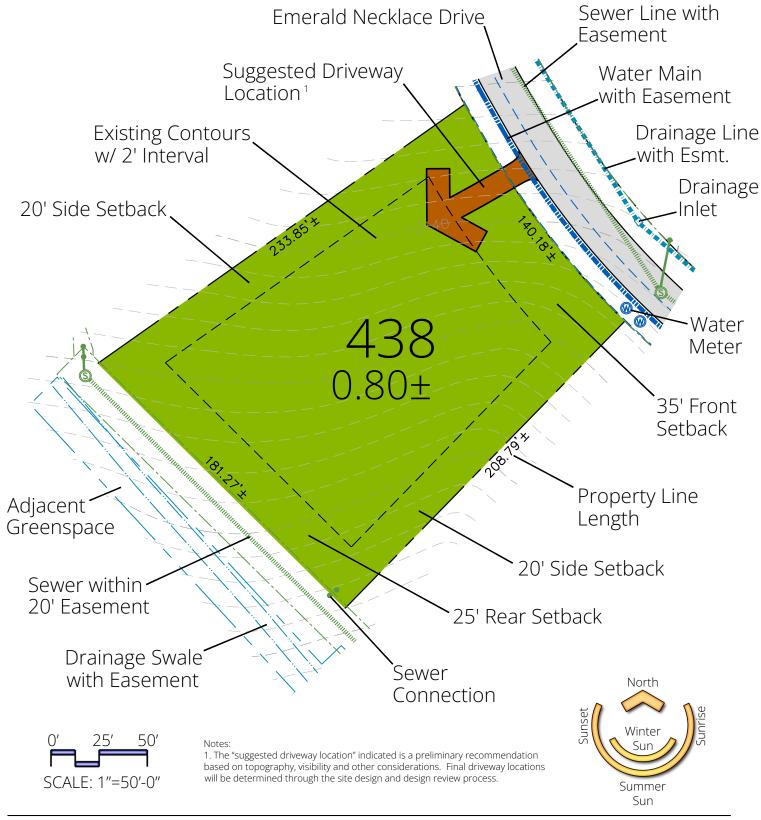

## Lot 438

<sup>© 2024</sup> Ramble Biltmore Forest LLC. A portion of The Ramble is in unincorporated Buncombe County. This portion of the property may remain part of Buncombe County or may be annexed into the Town of Biltmore Forest or the City of Asheville. Setbacks shown on this plan are as established by The Ramble Design Guidelines. Lot acreage and boundary dimensions are preliminary and subject to recording of the final plat. Final surveyed acreage and dimensions may vary. Topography shown is from aerial survey. Contours are at a 2 foot interval. This plan is for illustrative purposes only and subject to change. Buyer should refer to final plat for detailed lot descriptions prior to closing.

## Lot Information

Address: 168 Emerald Necklace Drive

Neighborhood: Hamlet

Lot Size: .80± Acre Price: \$465,000

Features: Adjacent to Common Area

Easy Access to Trail System Near Dingle Creek Greenspace