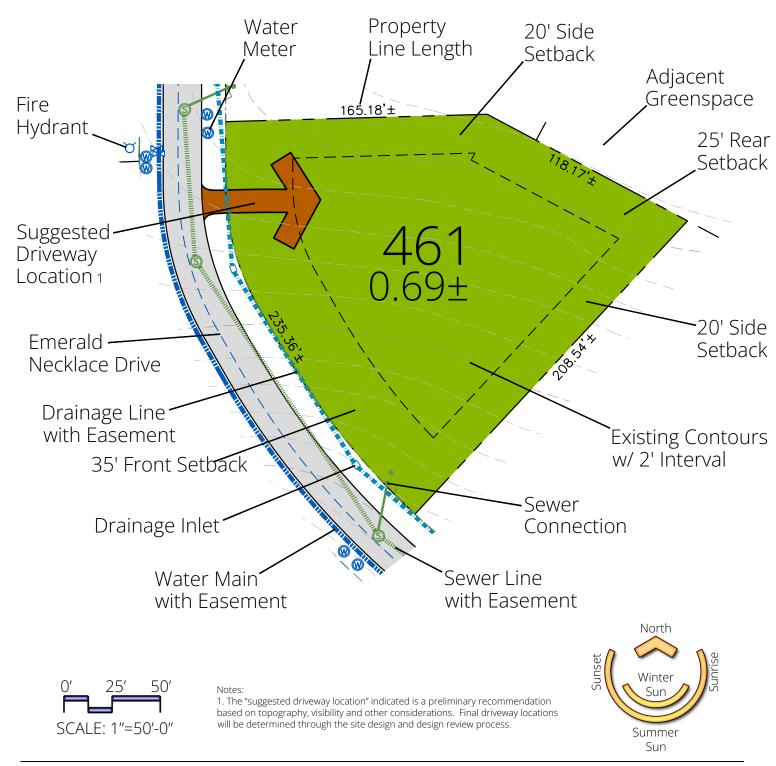

## Lot 461

<sup>© 2024</sup> Ramble Biltmore Forest LLC. A portion of The Ramble is in unincorporated Buncombe County. This portion of the property may remain part of Buncombe County or may be annexed into the Town of Biltmore Forest or the City of Asheville. Setbacks shown on this plan are as established by The Ramble Design Guidelines. Lot acreage and boundary dimensions are preliminary and subject to recording of the final plat. Final surveyed acreage and dimensions may vary. Topography shown is from aerial survey. Contours are at a 2 foot interval. This plan is for illustrative purposes only and subject to change. Buyer should refer to final plat for detailed lot descriptions prior to closing.

## Lot Information

Address: 167 Emerald Necklace Drive

Neighborhood: Hamlet Lot Size: .69± Acre Price: \$470,000

Features: Large estate-sized homesite. Easy, level building site with

Southwestern exposure from the front of the future home.

Very wide street frontage.