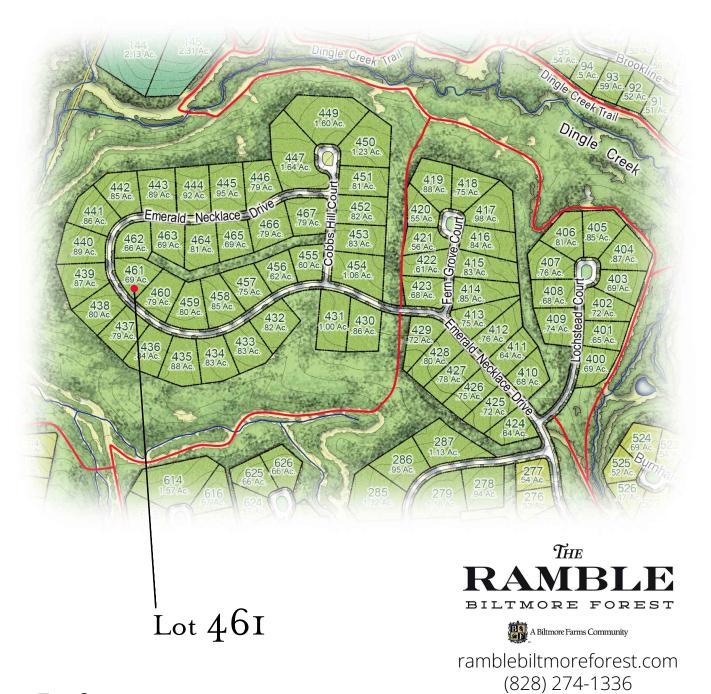

## Location

## Lot Information

Address: 167 Emerald Necklace Drive

Neighborhood: Hamlet Lot Size: .69± Acre Price: \$470,000

Features: Large estate-sized homesite. Easy, level building site with

Southwestern exposure from the front of the future home.