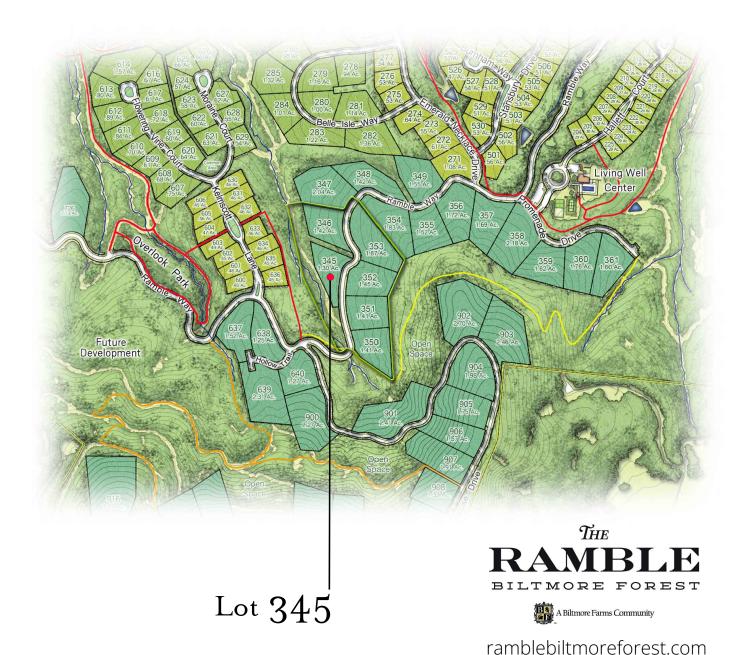

## Location

Lot Information

Address: 273 Ramble Way

Neighborhood: Woodland Preserve

Lot Size: 1.30± Acre Price: \$635,000

Features: Adjacent to Open Space

Easy Access to Trail System

Near Living Well Center & South Gate