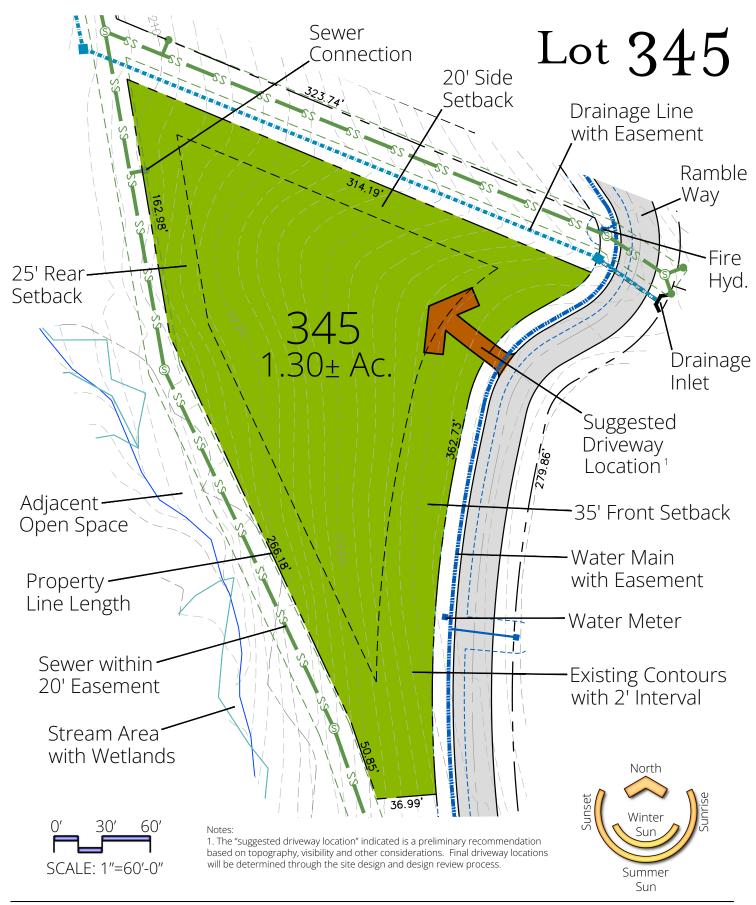

© 2025 Ramble Biltmore Forest LLC. A portion of The Ramble is in unincorporated Buncombe County. This portion of the property may remain part of Buncombe County or may be annexed into the Town of Biltmore Forest or the City of Asheville. Setbacks shown on this plan are as established by The Ramble Design Guidelines. Lot acreage and boundary dimensions are preliminary and subject to recording of the final plat. Final surveyed acreage and dimensions may vary. Topography shown is from aerial survey. Contours are at a 2 foot interval. This plan is for illustrative purposes only and subject to change. Buyer should refer to final plat for detailed lot descriptions prior to closing.

## Location

Lot Information

Address: 273 Ramble Way

Neighborhood: Woodland Preserve

Lot Size: 1.30± Acre Price: \$635,000

Features: Adjacent to Open Space

Easy Access to Trail System

Near Living Well Center & South Gate