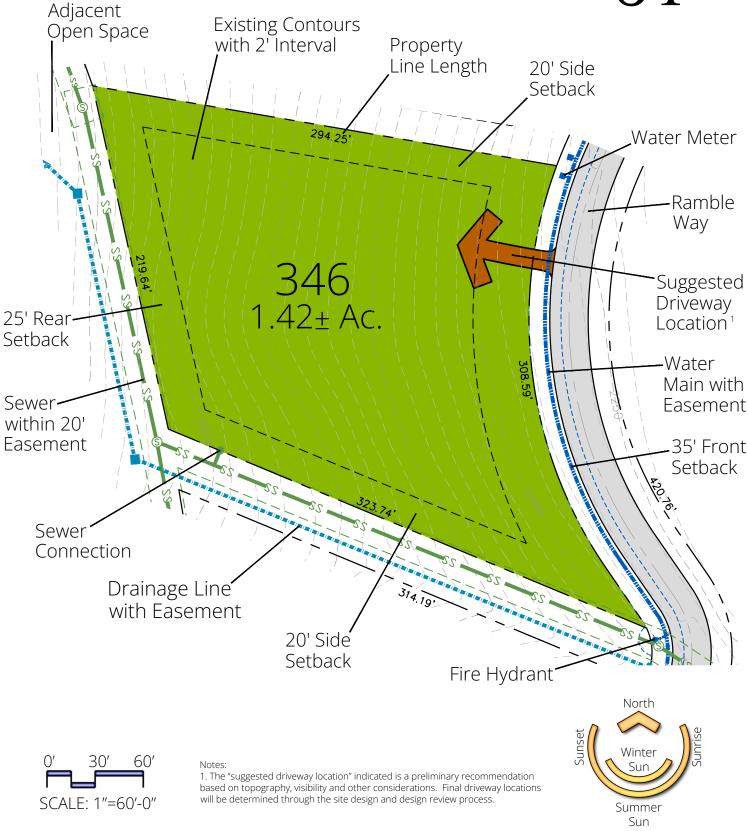

## Lot 346

<sup>© 2025</sup> Ramble Biltmore Forest LLC. A portion of The Ramble is in unincorporated Buncombe County. This portion of the property may remain part of Buncombe County or may be annexed into the Town of Biltmore Forest or the City of Asheville. Setbacks shown on this plan are as established by The Ramble Design Guidelines. Lot acreage and boundary dimensions are preliminary and subject to recording of the final plat. Final surveyed acreage and dimensions may vary. Topography shown is from aerial survey. Contours are at a 2 foot interval. This plan is for illustrative purposes only and subject to change. Buyer should refer to final plat for detailed lot descriptions prior to closing.

## Lot Information

Address: 259 Ramble Way

Neighborhood: Woodland Preserve

Lot Size: 1.42± Acre Price: \$675,000

Features: Adjacent to Open Space

Easy Access to Trail System

Near Living Well Center & South Gate