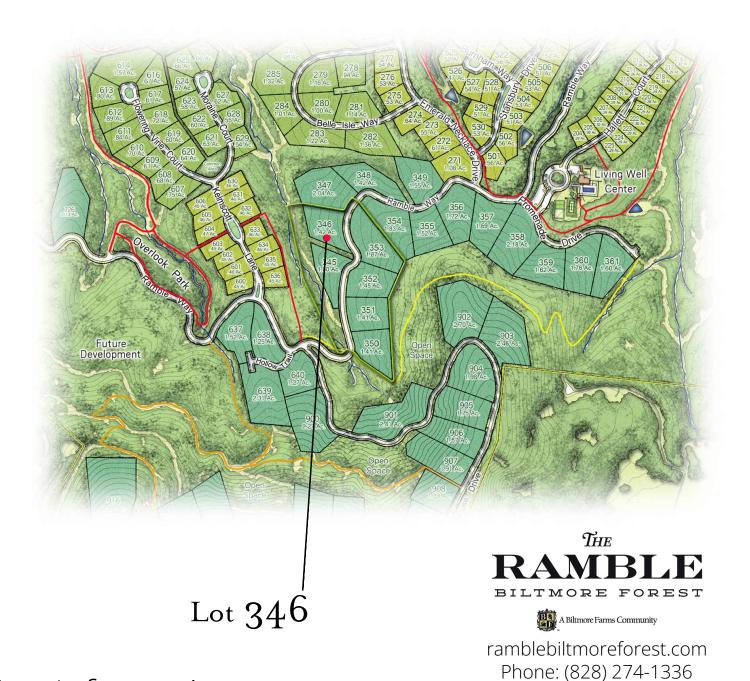

## Lot Information

Address: 259 Ramble Way

Neighborhood: Woodland Preserve

Lot Size: 1.42± Acre Price: \$675,000

Features: Adjacent to Open Space

Easy Access to Trail System

Near Living Well Center & South Gate