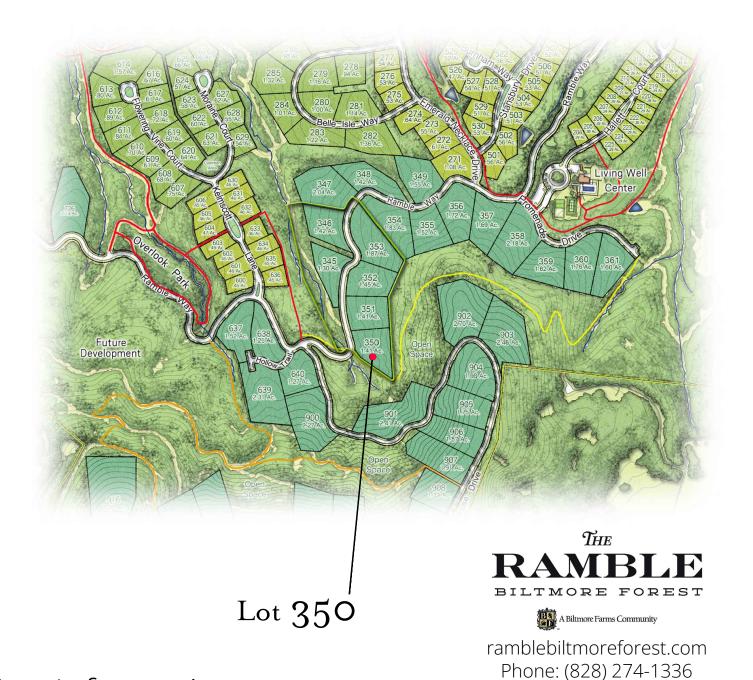

## Location

## Lot Information

Address: 292 Ramble Way

Neighborhood: Woodland Preserve

Lot Size: 1.41± Acre Price: \$640,000

Features: Adjacent to Open Space

Easy Access to Trail System

Near Living Well Center & South Gate