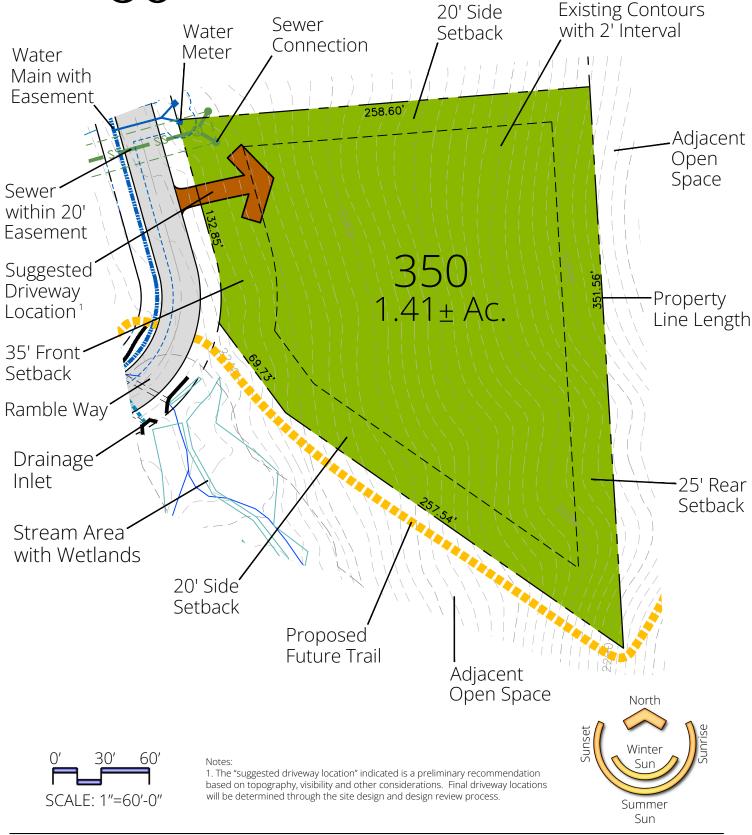

## Lot 350

<sup>© 2025</sup> Ramble Biltmore Forest LLC. A portion of The Ramble is in unincorporated Buncombe County. This portion of the property may remain part of Buncombe County or may be annexed into the Town of Biltmore Forest or the City of Asheville. Setbacks shown on this plan are as established by The Ramble Design Guidelines. Lot acreage and boundary dimensions are preliminary and subject to recording of the final plat. Final surveyed acreage and dimensions may vary. Topography shown is from aerial survey. Contours are at a 2 foot interval. This plan is for illustrative purposes only and subject to change. Buyer should refer to final plat for detailed lot descriptions prior to closing.

## Lot Information

Address: 292 Ramble Way

Neighborhood: Woodland Preserve

Lot Size: 1.41± Acre Price: \$640,000

Features: Adjacent to Open Space

Easy Access to Trail System

Near Living Well Center & South Gate