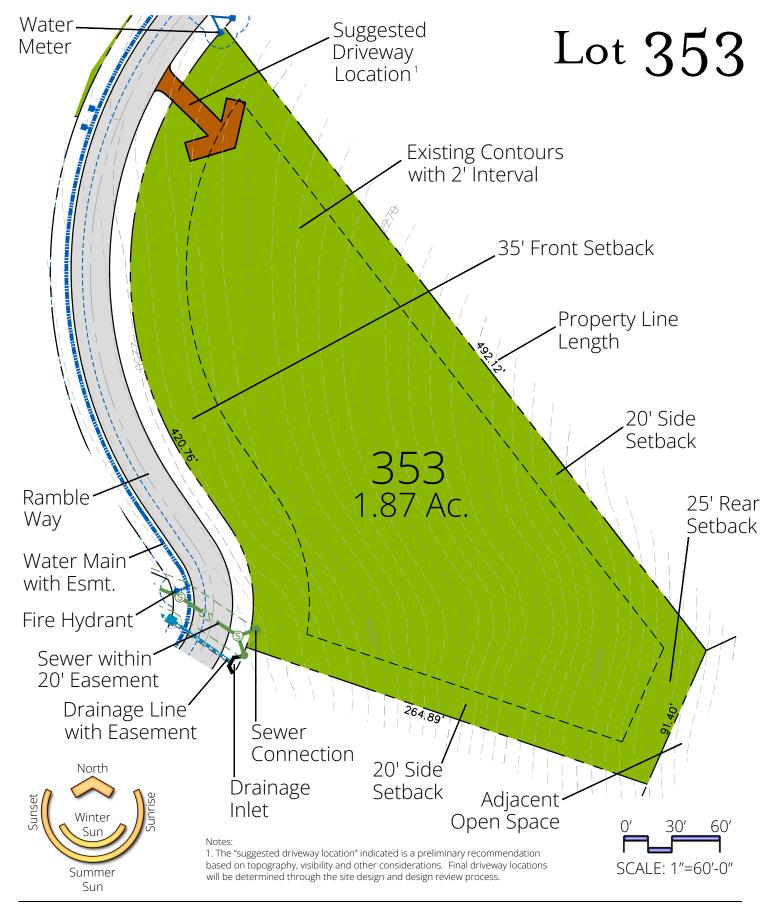

© 2025 Ramble Biltmore Forest LLC. A portion of The Ramble is in unincorporated Buncombe County. This portion of the property may remain part of Buncombe County or may be annexed into the Town of Biltmore Forest or the City of Asheville. Setbacks shown on this plan are as established by The Ramble Design Guidelines. Lot acreage and boundary dimensions are preliminary and subject to recording of the final plat. Final surveyed acreage and dimensions may vary. Topography shown is from aerial survey. Contours are at a 2 foot interval. This plan is for illustrative purposes only and subject to change. Buyer should refer to final plat for detailed lot descriptions prior to closing.

## Lot Information

Address: 260 Ramble Way Neighborhood: Woodland Preserve Lot Size: 1.87 Acre Price: \$685,000 Features: Adjacent to Open Space Easy Access to Trail System Near Living Well Center & South Gate