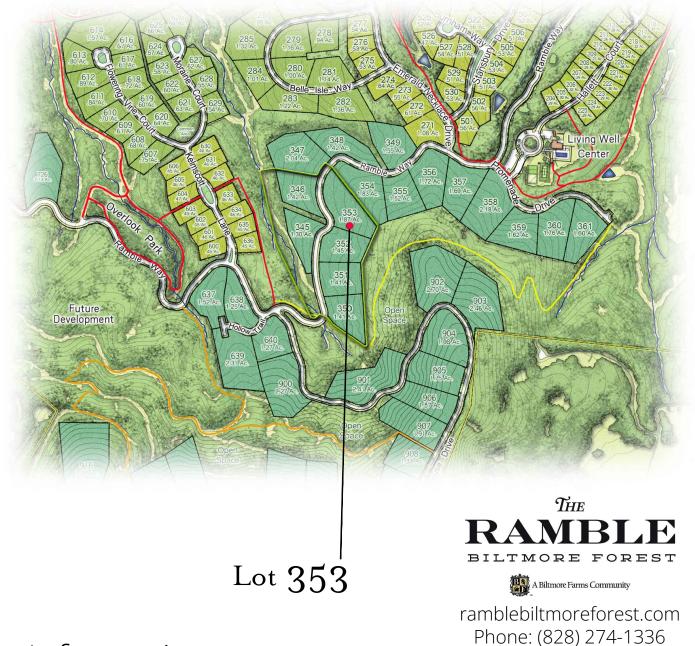

## Location

## Lot Information

Address: 260 Ramble Way Neighborhood: Woodland Preserve Lot Size: 1.87 Acre Price: \$685,000 Features: Adjacent to Open Space Easy Access to Trail System Near Living Well Center & South Gate